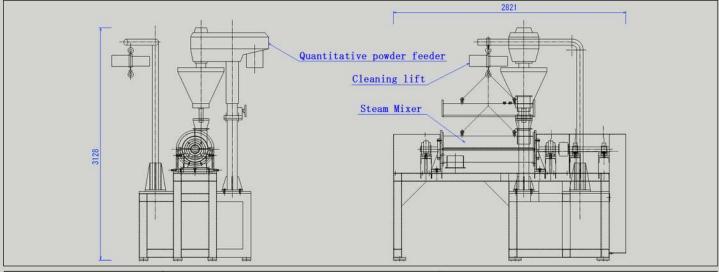

| Stirring capacity | 125タイプ         | 2000タイプ         |
|-------------------|----------------|-----------------|
| Size              | W:1,380mm      | W: 2,821mm      |
|                   | D: 680mm       | D: 1,360mm      |
|                   | H: 2,120mm     | H: 3,128mm      |
| Power supply      | 3 φ AC200V 50A | 3 φ AC200V 225A |