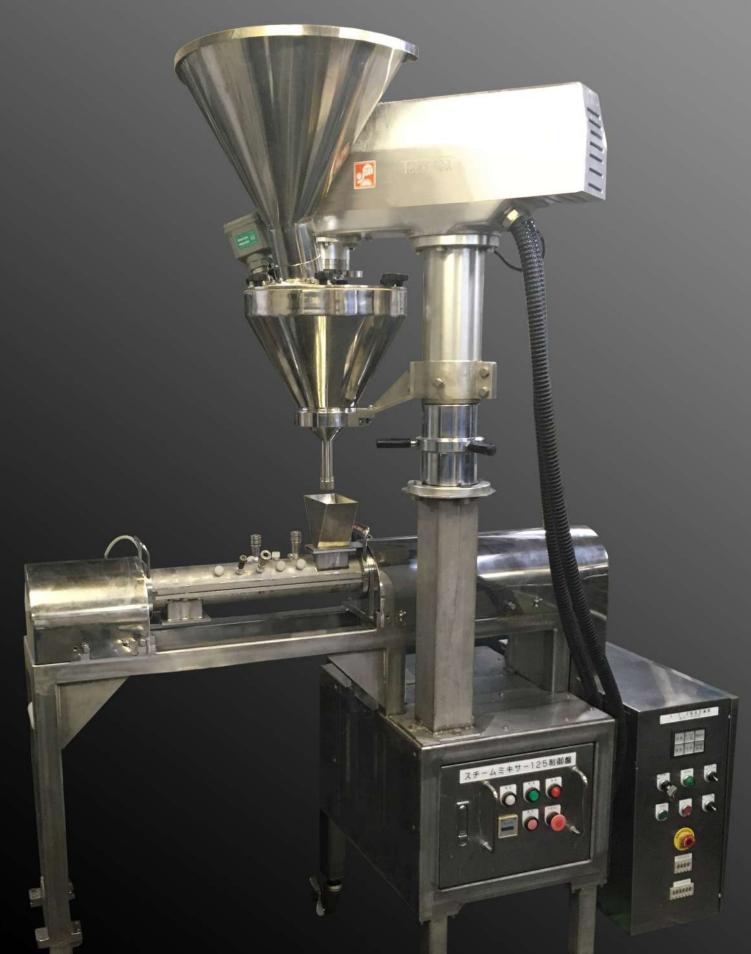

## Steam Mixer

Convenient automatic quantitative supply of raw materials

Easy process management

Stable quality with constant formulation

Agitates powder and water automatically supplied
Add steam to alpha powder
Sugar or oil can be added and mixed