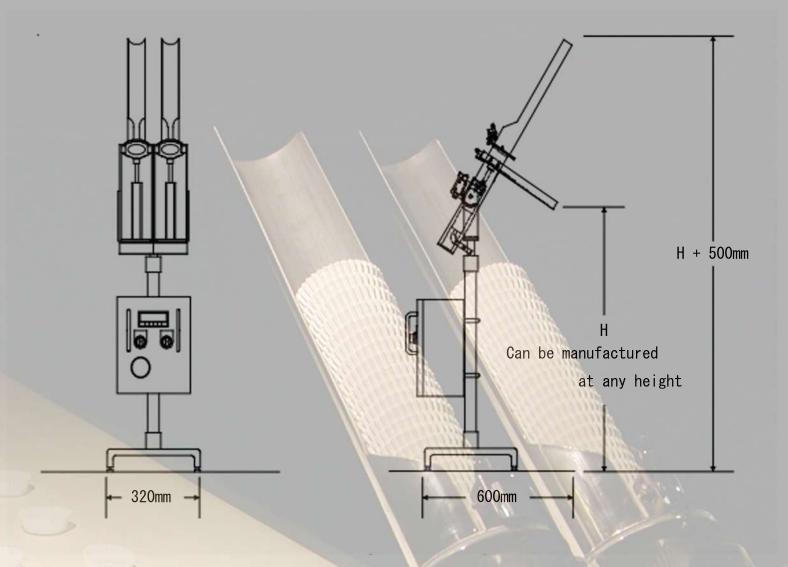

## Cup Feeder

Easy operation with easy installation

| Power           | Clean air                                                                                       |
|-----------------|-------------------------------------------------------------------------------------------------|
|                 | Air consumption: 20L/min(ANR)(Supply pressure: 0.4MPa) *1                                       |
| Supply capacity | Up to 8000 cup / hour                                                                           |
|                 | Adjustable from 1000 to 8000 / h by switching the setting dial between 1 station and 2 stations |
| Size            | W: 320mm × D: 600mm × H: 1,300mm %3 (Height can be adjusted ± 60mm)                             |
| Power supply    | $1 \phi$ AC100V or AC200V 5A No power supply is possible                                        |
| Weight          | About 21kg                                                                                      |
| Option          | Air Compressor                                                                                  |

※1 When the setting capacity is 50 RPM

When switching two setting dials

™3 When the conveyor height is 800 mm

34 Required when there is no air source