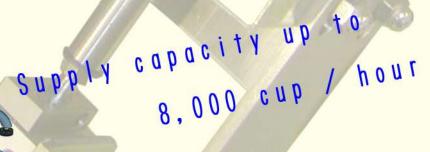

## Cup Feeder

Easy operation with easy installation

| Power           | Clean air                                                                                       |
|-----------------|-------------------------------------------------------------------------------------------------|
|                 | Air consumption: 20L/min(ANR)(Supply pressure: 0.4MPa) *1                                       |
| Supply capacity | Up to 8000 cup / hour                                                                           |
|                 | Adjustable from 1000 to 8000 / h by switching the setting dial between 1 station and 2 stations |
| Size            | W: 320mm × D: 600mm × H: 1,300mm %3 (Height can be adjusted ± 60mm)                             |
| Power supply    | $1 \phi$ AC100V or AC200V 5A No power supply is possible                                        |
| Weight          | About 21kg                                                                                      |
| Option          | Air Compressor                                                                                  |