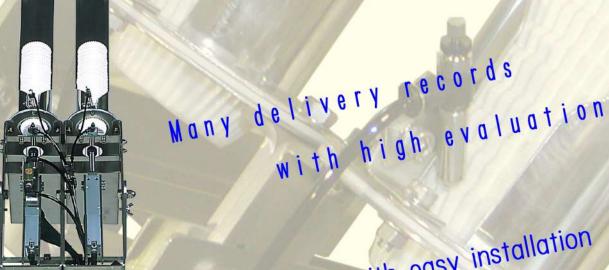

## Cup Feeder

Easy operation with easy installation

| Power           | Clean air                                                                                       |
|-----------------|-------------------------------------------------------------------------------------------------|
|                 | Air consumption: 20L/min(ANR)(Supply pressure: 0.4MPa) *1                                       |
| Supply capacity | Up to 8000 cup / hour                                                                           |
|                 | Adjustable from 1000 to 8000 / h by switching the setting dial between 1 station and 2 stations |
| Size            | W: 320mm × D: 600mm × H: 1,300mm %3 (Height can be adjusted ± 60mm)                             |
| Power supply    | $1 \phi$ AC100V or AC200V 5A No power supply is possible                                        |
| Weight          | About 21kg                                                                                      |
| Option          | Air Compressor                                                                                  |